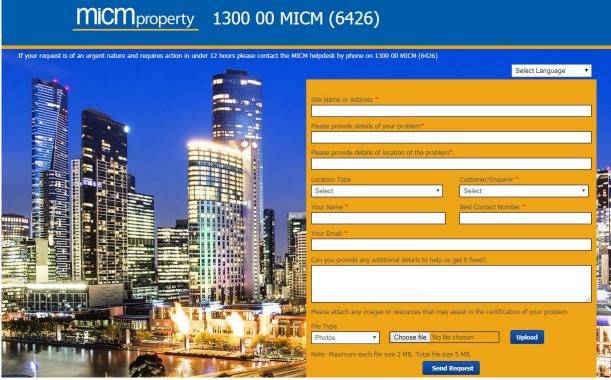

## **Work Orders / Maintenance Requests**

- Please lodge any work order request by going to <u>www.ownerscorp.com.au</u> and click on the **HELPDESK** link, see below
- For **URGENT** requests, please call Help Desk on **1300 00 MICM (1300 00 6426)** 24/7, 365 Days
- For any work order follow ups, please call Help Desk on **1300 00 MICM (1300 00 6426)** 24/7, 365 Days