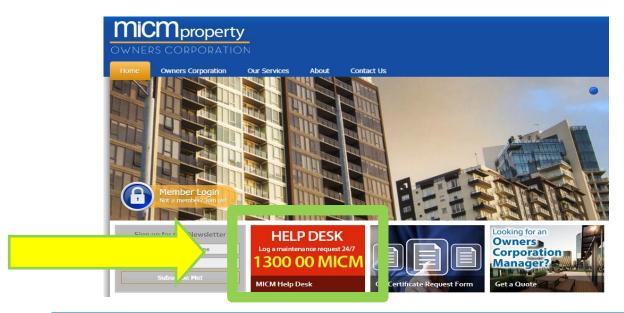

## **Work Orders / Maintenance Requests**

- Please lodge any work order request by going to <u>www.ownerscorp.com.au</u> and click on the **HELPDESK** link, see below
- For **URGENT** requests, please call Help Desk on **1300 00 MICM (1300 00 6426)** 24/7, 365 Days
- For any work order follow ups, please call Help Desk on **1300 00 MICM (1300 00 6426)** 24/7, 365 Days