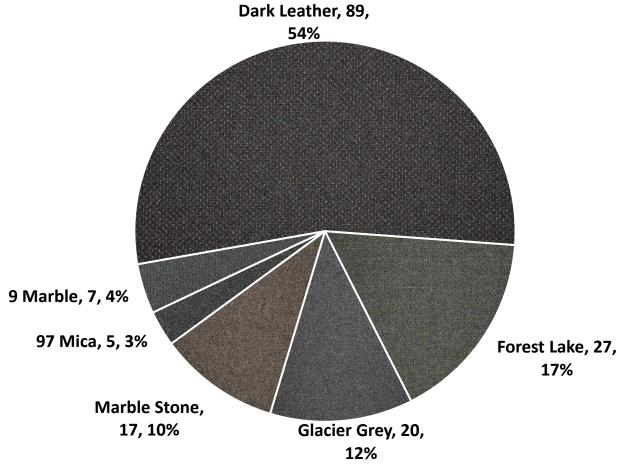

| Dark Leather  | 89  | 54%  |
|---------------|-----|------|
| Forest Lake   | 27  | 16%  |
| Glacier Grey  | 20  | 12%  |
| Marble Stone  | 17  | 10%  |
| 97 Mica       | 5   | 3%   |
| 9 Marble      | 7   | 4%   |
| Total Choices | 165 | 100% |