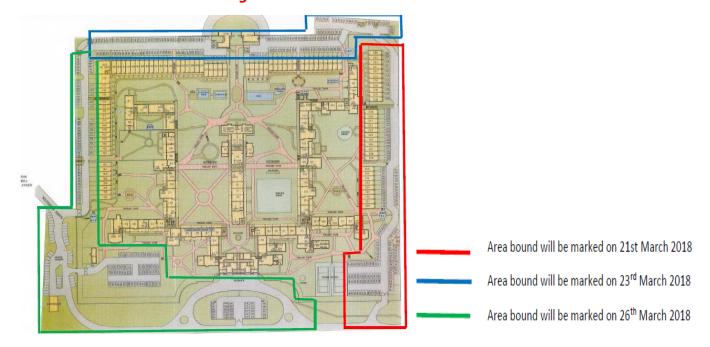

## **Carpark Line Marking**

Dear Residents,

We write on behalf of PS 326519P Owners Corporation Committee – Willsmere at 1 Wiltshire Drive, Kew.

To improve and maintain the appearance of our car park, line marking will be carried out on

- Wednesday the 21st of March Stage 1: red
- Friday the 23rd of March Stage 2: blue
- Monday the 26th of March Stage 3: green

## Line marking schedule at Willsmere from 21st to 26th March 2018

To enable your car space to be properly marked, please have your  $\underline{\text{vehicle removed}}$  from the car park between 8.00 am -4.00 pm on these days.